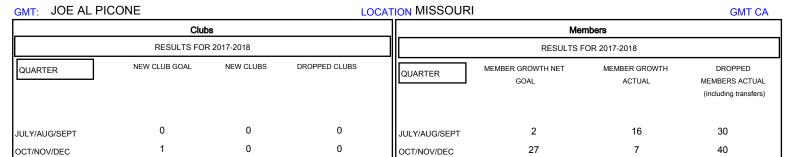

## District 26 M6

Results as of: 05/31/2018

24

42

JAN/FEB/MAR

APR/MAY/JUNE

2

2

19

12

0

0

JAN/FEB/MAR

APR/MAY/JUNE

0

0

0

0