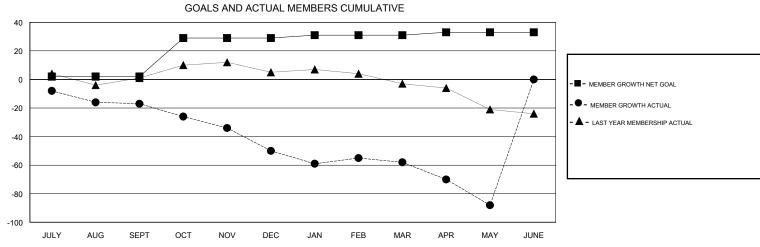

## GOALS AND ACTUAL NEW CLUBS CUMULATIVE 0.8 - CURRENT YEAR GOALS FOR NEW CLUBS 0.6 CURRENT YEAR ACTUAL NEW CLUBS LAST YEAR ACTUAL NEW CLUBS 0.4 0.2 JULY AUG SEPT OCT NOV DEC JAN FEB MAR APR MAY JUNE

| DROPPED CLUBS: 0  DROPPED MEMBERS |     | 17 CLUBS OF 46 ADDED 1 OR MORE NEW MEMBERS | GENDER DISTRIBUTION  MALE 711 (68.96%)  FEMALE 320 (31.04%)  Women Percentage Fiscal Year Goal: 44% |     |
|-----------------------------------|-----|--------------------------------------------|-----------------------------------------------------------------------------------------------------|-----|
| DECEASED                          | 20  | CLICK HERE FOR CUMULATIVE  MEMBERSHIP DATA | TOTAL FAMILY UNIT MEMBERS                                                                           | 221 |
| CLUB CANCELLED                    | 0   |                                            |                                                                                                     | 444 |
| OTHER                             | 116 |                                            | FAMILY MEMBERS PAYING HALF DUES                                                                     | 111 |
| TOTAL                             | 136 |                                            | 1                                                                                                   |     |